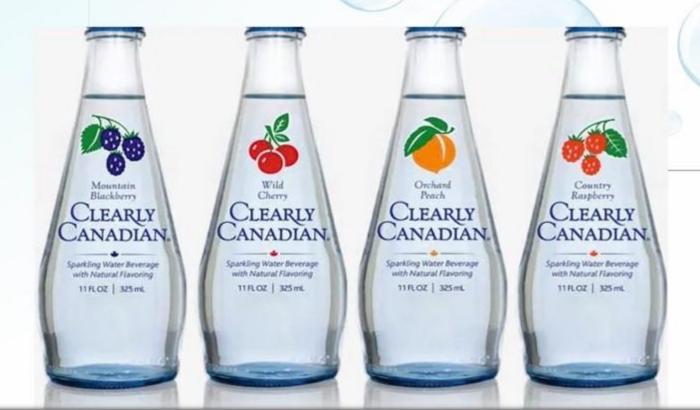

## CLEARLY CANADIAN.

Dead Net \$21.00

Invoice Cost \$23.35 TTA Rebate: \$2.35

Suggested Retail \$2.99

Margin 41%

Unit Cost: \$1.75

Requirement: Carry 4 facings