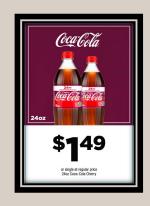

## January 2024

Cherry Coke 24oz Single \$1.49 Invoice Cost \$ 23.39 TTA Rebate \$2.00 Dead Net \$21.39 Unit Cost \$0.89 Margin 40%

Dasani 24 pk
Promotional pricing \$6.99
Invoice Cost \$6.15
TTA Rebate \$1.00
Dead Net \$5.15
Margin 26%