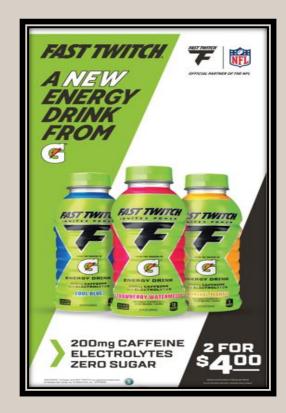

Pepsi 20 oz Flavors Single \$1.89 or 2/\$3.00

Invoice Cost \$25.76

TTA Rebate \$2.00

Dead Net \$23.76 Unit Cost \$0.99

Single Margin 48% Blended Margin 38%

Pepsi Fast Twitch
Single \$2.89 or 2/\$4.00
Invoice Cost \$22.00

TTA Rebate \$3.00

Dead Net \$19.00 Single Margin 45%

Blended Margin 25%