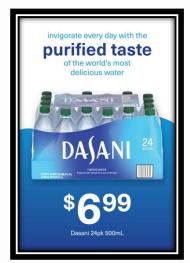

## January 2024

Cherry Coke 24oz Single \$1.49 Invoice Cost \$ 23.39 TTA Rebate \$2.00 Dead Net \$21.39 Unit Cost \$0.89 Margin 40%

Dasani 24 pk
Promotional pricing \$6.99
Invoice Cost \$6.15
TTA Rebate \$1.00
Dead Net \$5.15
Margin 26%