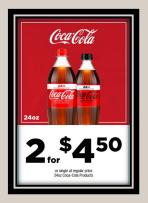

## January 2024

Coca-Cola 20 oz Products Single \$2.49 and 2/\$4.00 Invoice Cost \$32.69 TTA Rebate \$2.00 Dead Net \$30.69 Unit Cost \$1.28 Single Margin 49% Blend Margin 40%

Coca-Cola 24 oz CSD
Products
Single \$2.59 and 2/\$4.50
Invoice Cost \$35.77
TTA Rebate \$2.00
Dead Net \$33.77
Unit Cost \$1.41
Single Margin 46%
Blend Margin 41%