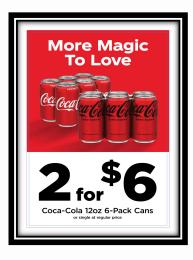

Coco-Cola 12.9oz
Single \$1.89 and 2/\$3.00
Invoice Cost - \$27.52
TTA Rebate: \$2.00
Dead Net \$25.52
Unit Cost \$1.06
Single Margin 44%
Blended Margin 38%

6 pk 12 oz cans Single \$4.49 & 2/\$6 Invoice Cost:\$11.25 TTA Rebate \$2.00 Dead Net \$9.25 Unit Cost \$2.31 Single Margin: 49% Blended Margin: 27%