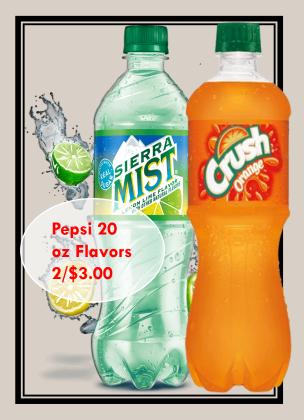

## January 2024

Pepsi 20 oz CSD Products

Single \$2.19 or 2/\$3.75

Invoice Cost \$28.84

TTA Rebate \$2.00

Dead Net \$26.84 Unit Cost \$1.11

Single Margin 49%

Blended Margin 45%

Pepsi 20 oz Flavors Single \$1.89 or 2/\$3.00

Invoice Cost \$25.76

TTA Rebate \$2.00

Dead Net \$23.76 Unit Cost \$0.99

Single Margin 48% Blended Margin 38%

Pepsi Fast Twitch
Single \$2.89 or 2/\$4.00
Invoice Cost \$22.00