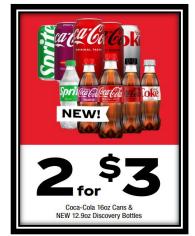

Coco-Cola 12.9oz
Single \$1.89 and 2/\$3.00
Invoice Cost - \$27.52
TTA Rebate: \$2.00
Dead Net \$25.52
Unit Cost \$1.06
Single Margin 44%
Blended Margin 38%

6 pk 12 oz cans Single \$4.49 & 2/\$6 Invoice Cost:\$11.25 TTA Rebate \$2.00 Dead Net \$9.25 Unit Cost \$2.31 Single Margin: 49% Blended Margin: 27%