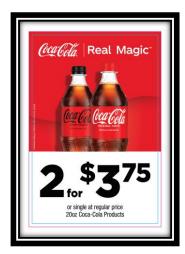

## January 2024

Coca-Cola 20 oz Products Single \$2.49 and 2/\$4.00 Invoice Cost \$32.69 TTA Rebate \$2.00 Dead Net \$30.69 Unit Cost \$1.28 Single Margin 49% Blend Margin 40%

Coca-Cola 24 oz CSD
Products
Single \$2.59 and 2/\$4.50
Invoice Cost \$35.77
TTA Rebate \$2.00
Dead Net \$33.77
Unit Cost \$1.41
Single Margin 46%
Blend Margin 41%