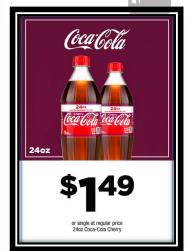

## January 2024

Cherry Coke 24oz Single \$1.49 Invoice Cost \$ 23.39 TTA Rebate \$2.00 Dead Net \$21.39 Unit Cost \$0.89 Margin 40%

Dasani 24 pk
Promotional pricing \$6.99
Invoice Cost \$6.15
TTA Rebate \$1.00
Dead Net \$5.15
Margin 26%