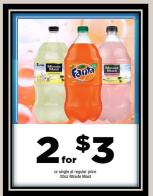

Minute Maid Fanta 20 oz Single \$1.89 and 2/\$3.00 Invoice Cost:\$24.39 TTA Rebate \$2.00 Dead Net \$22.39 Unit Cost \$0.93 Single Margin: 51% Blended Margin: 42%