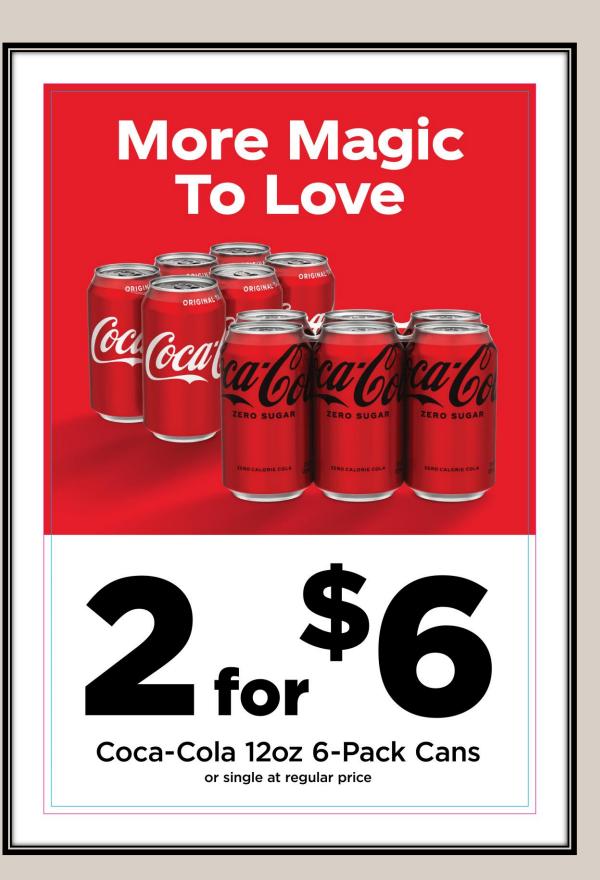

Coco-Cola 12.9oz
Single \$1.89 and 2/\$3.00
Invoice Cost - \$27.52
TTA Rebate: \$2.00
Dead Net \$25.52
Unit Cost \$1.06
Single Margin 44%
Blended Margin 38%

6 pk 12 oz cans Single \$4.49 & 2/\$6 Invoice Cost:\$11.25 TTA Rebate \$2.00 Dead Net \$9.25 Unit Cost \$2.31 Single Margin: 49% Blended Margin: 27%