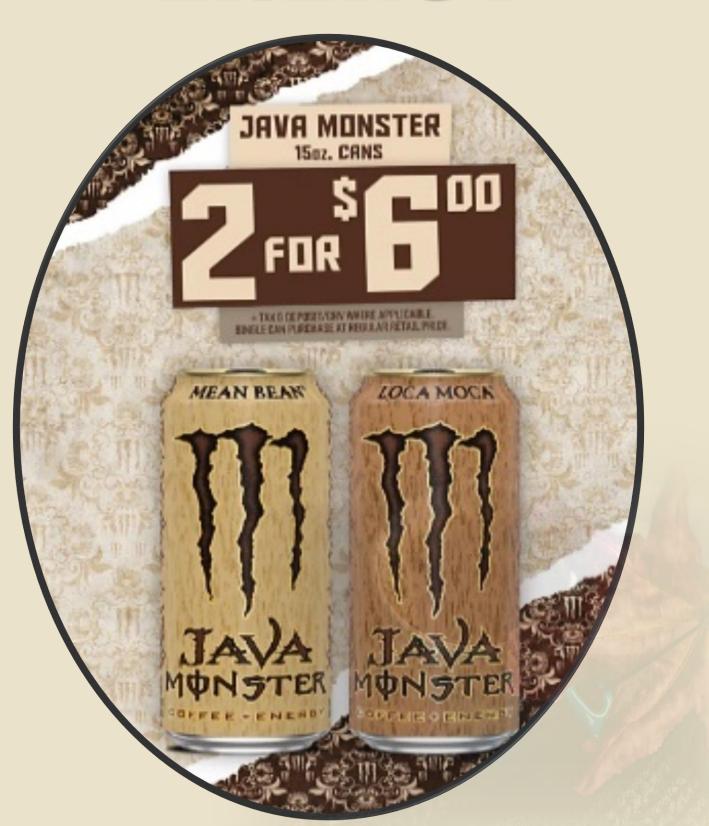

## WONSTER DEAL

Mandatory Promotion

MONSTER ENERGY
16/15.5oz. CANS

Cost (On invoice) \$38.22 TTA Rebate \$ 2.00 Dead Net \$ 36.22

BUY MORE SAVE MORE 2/\$5.00