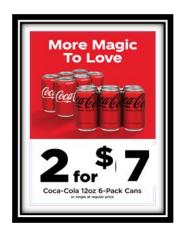

Coco-Cola 12.9oz
Single \$1.89 and 2/\$3.00
Invoice Cost - \$27.52
TTA Rebate: \$2.00
Dead Net \$25.52
Unit Cost \$1.06
Single Margin 44%
Blended Margin 38%

6 pk 12 oz cans Single \$4.49 & 2/\$6 Invoice Cost:\$11.25 TTA Rebate \$2.00 Dead Net \$9.25 Unit Cost \$2.31 Single Margin: 49% Blended Margin: 27%