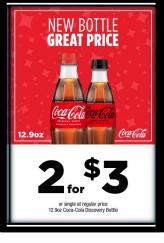

Coco-Cola 12.9oz
Single \$1.89 and 2/\$3.00
Invoice Cost - \$27.52
TTA Rebate: \$2.00
Dead Net \$25.52
Unit Cost \$1.06
Single Margin 44%
Blended Margin 38%

6 pk 12 oz cans Single \$4.49 & 2/\$6 Invoice Cost:\$11.25 TTA Rebate \$2.00 Dead Net \$9.25 Unit Cost \$2.31 Single Margin: 49% Blended Margin: 27%