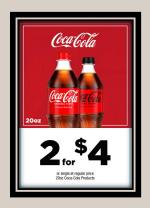

## January 2024

Coca-Cola 20 oz Products Single \$2.49 and 2/\$4.00 Invoice Cost \$32.69 TTA Rebate \$2.00 Dead Net \$30.69 Unit Cost \$1.28 Single Margin 49% Blend Margin 40%

Coca-Cola 24 oz CSD
Products
Single \$2.59 and 2/\$4.50
Invoice Cost \$35.77
TTA Rebate \$2.00
Dead Net \$33.77
Unit Cost \$1.41
Single Margin 46%
Blend Margin 41%