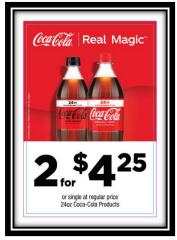

## January 2024

Coca-Cola 20 oz Products Single \$2.49 and 2/\$4.00 Invoice Cost \$32.69 TTA Rebate \$2.00 Dead Net \$30.69 Unit Cost \$1.28 Single Margin 49% Blend Margin 40%

Coca-Cola 24 oz CSD
Products
Single \$2.59 and 2/\$4.50
Invoice Cost \$35.77
TTA Rebate \$2.00
Dead Net \$33.77
Unit Cost \$1.41
Single Margin 46%
Blend Margin 41%